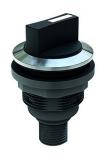

Front bezel stainless steel, polished

Positive opening:

Operating temperature: -25°C ... 70°C

Mechanical life: 30,000 switching cycles

Electrical life: 30,000 switching cycles at rated load

round

Storage temperature: -40°C ... 80°C

Shape:

Contact material: AgNi

Lamp socket: none, with integrated 3 mm LED white

Spring return