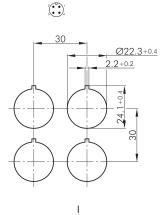

Series: SHORTRON® connect

Panel cut-out: Ø 22.3 mm Mounting depth: 33.7 mm

Protection class: II (protective insulation)
Degree of protection: IP65 (in the front);

IP65 / IP67 (on the rear with plugged-in M12