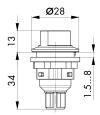

Series: SHORTRON® connect

Panel cut-out: Ø 22.3 mm Mounting depth: 33.7 mm

Protection class: II (protective insulation)
Degree of protection: IP65 (in the front);

IP65 / IP67 (on the rear with plugged-in M12