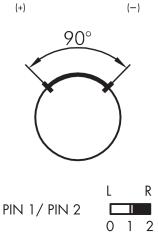

PIN 3 (X2)



PIN 4 (X1)

I= Switching position >=

## Illuminated selector switch, maintained, with 4-pole M12 connector SVAWALI\_C005

Description: with integrated 4-pole M12 connector, A coded

incl. white LED

Category: Selector switches (momentary/maintained)

Series: SHORTRON® connect

Panel cut-out: Ø 22.3 mm Mounting depth: 33.7 mm

Protection class: II (protective insulation)
Degree of protection: IP65 (in the front);

IP65 / IP67 (on the rear with plugged-in M12

connector)

Switching function: maintained action
Travel: 2.3 mm (pushbutton)

Illumination: yes
With labelling option: no
Contact equipment: 1 NO

Connection type: 4-pole M12 connector (integrated), A coded

Front bezel stainless steel, polished

Positive opening:

Operating temperature: -25°C ... 70°C

Mechanical lif